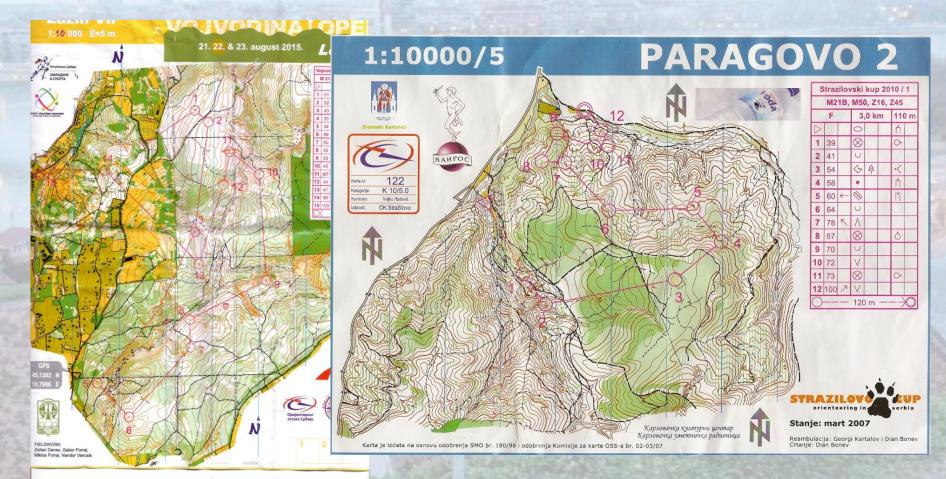

- Urban middle distance map— 1/4 000, e: 2m,
   ISSprOM 2019 standard, old fortress with many walls, passage and partly park zone.
- Middle distance map -1/10000, e: 5m, ISOM 2017 standard, hilly terrain with different type of forest.
- Sprint map 1/4 000, e: 2m, ISSprOM 2019
   standard, city center of Novi Sad, urban zone, with many passage and partly park zone.

#### MIDDLE DISTANCE and MODEL EVENT