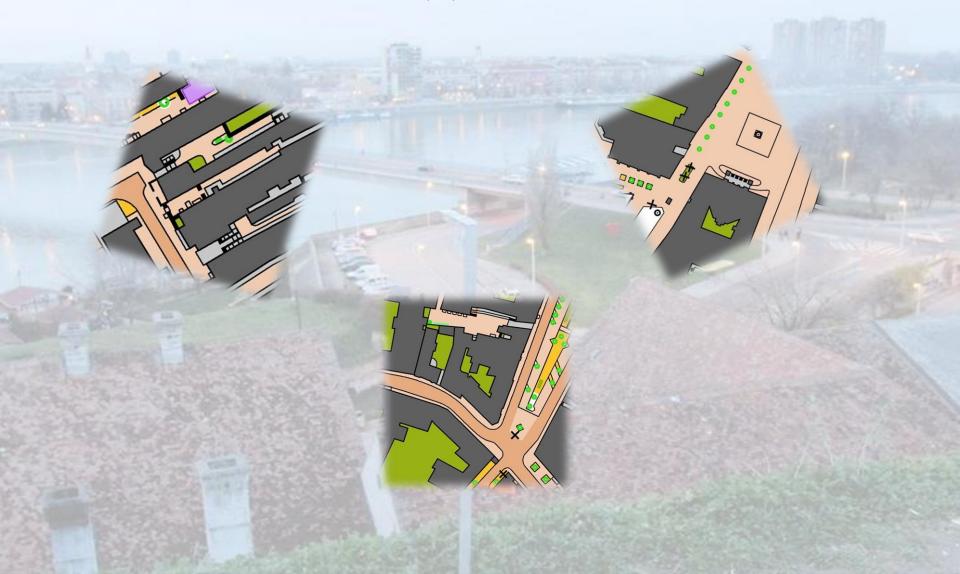

- Urban middle distance map— 1/4 000, e: 2m,
   ISSprOM 2019 standard, old fortress with many walls, passage and partly park zone.
- Middle distance map -1/10000, e: 5m, ISOM 2017 standard, hilly terrain with different type of forest.
- Sprint map 1/4 000, e: 2m, ISSprOM 2019
   standard, city center of Novi Sad, urban zone, with many passage and partly park zone.