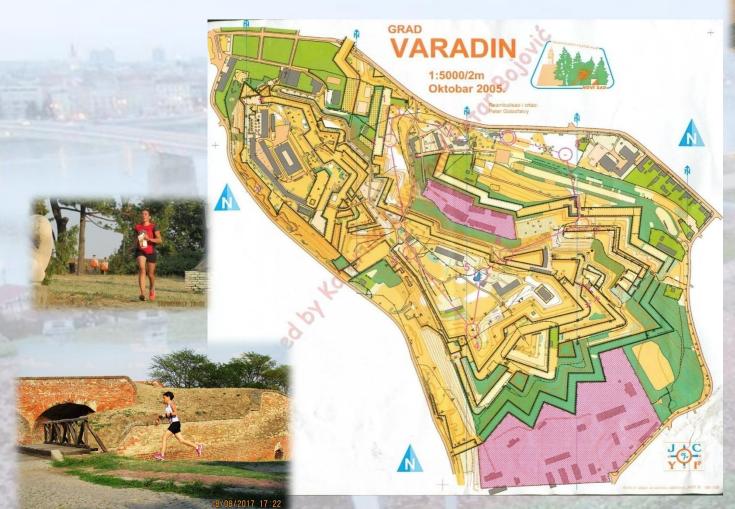

- Urban middle distance map— 1/4 000, e: 2m,
   ISSprOM 2019 standard, old fortress with many walls, passage and partly park zone.
- Middle distance map -1/10000, e: 5m, ISOM 2017 standard, hilly terrain with different type of forest.
- Sprint map 1/4 000, e: 2m, ISSprOM 2019
   standard, city center of Novi Sad, urban zone, with many passage and partly park zone.

## URBAN MIDDLE DISTANCE – PETROVARADIN CUD