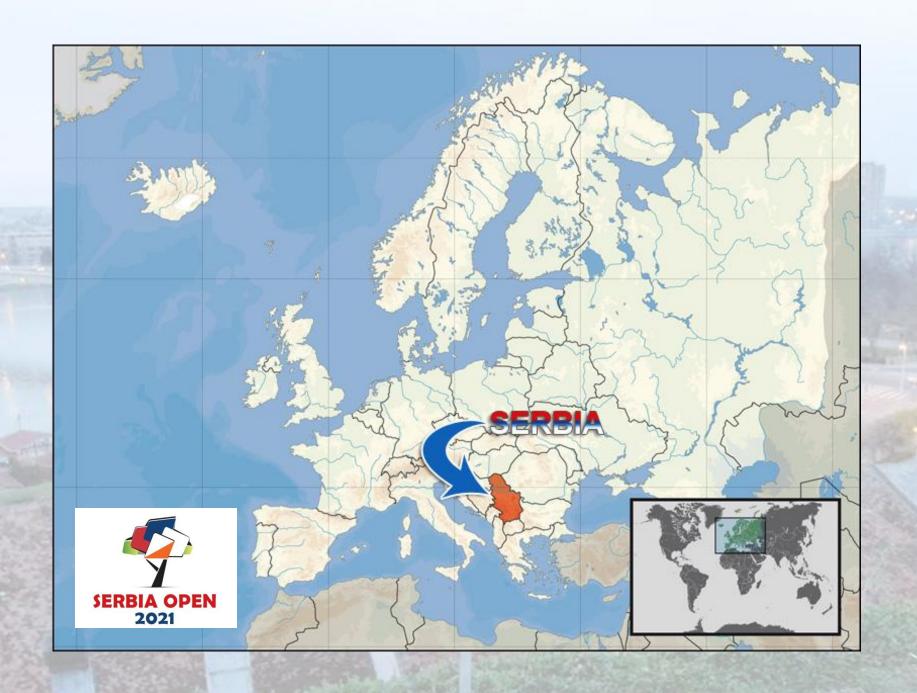

# SERBIA OPEN

Same time, same place with Mediterranean championship in orienteering

**Novi Sad, SERBIA** 

# SERBIA OPEN 2021