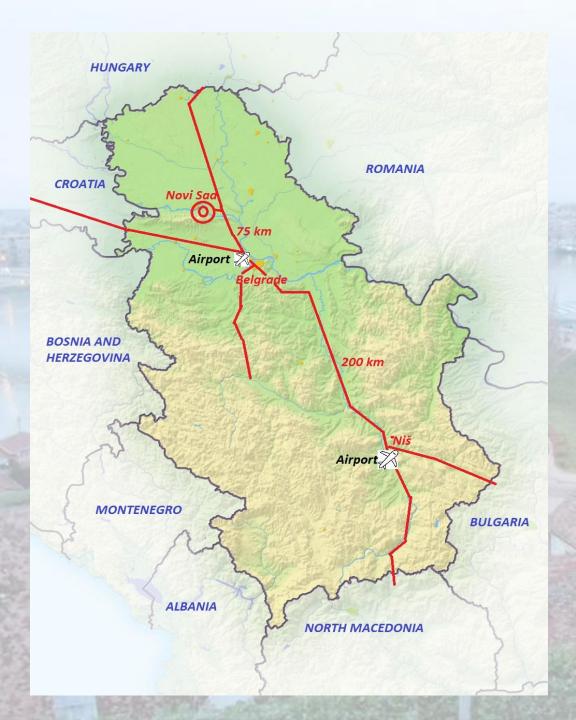

Home of EXIT music festival (one of the most popular in Europe).

Novi Sad is 75 km away (45 min drive) from Belgrade airport "Nikola Tesla"

## TRANSPORTATION

• International Belgrade airport "Nikola Tesla" is just 80 kilometers from Novi Sad - <a href="https://beg.aero/eng">https://beg.aero/eng</a>

More nearest airports:
Niš (Serbia) – 280 km
Budapest (Hungary) – 290 km
Timiosara (Romania) – 160 km
Osijek (Croatia) – 110 km