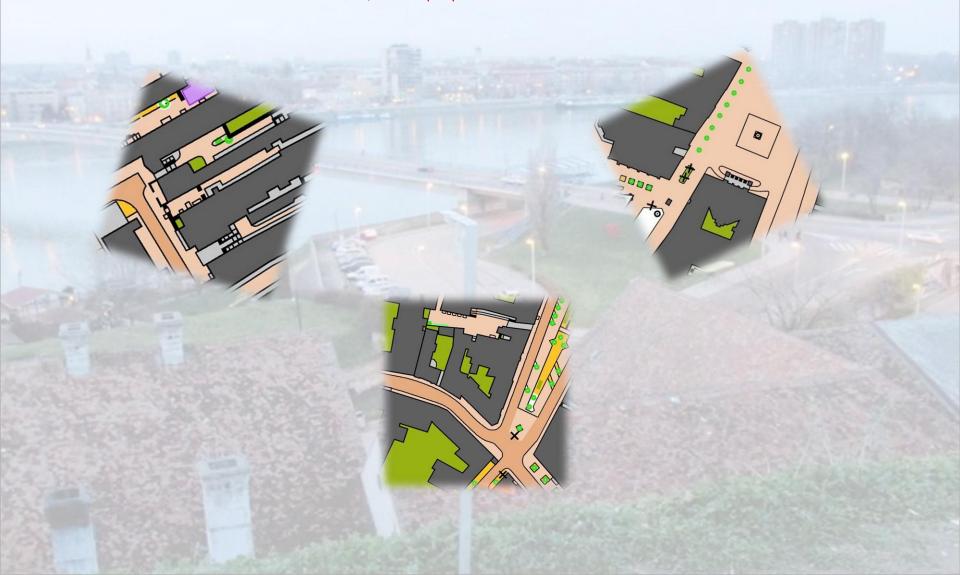

- Urban middle distance map— 1/4 000, e: 2m,
   ISSprOM 2019 standard, old fortress with many walls, passage and partly park zone.
- Middle distance map 1 /10 000, e: 5m, ISOM 2017 standard, hilly terrain with different type of forest.
- Sprint map 1/4 000, e: 2m, ISSprOM 2019
   standard, city center of Novi Sad, urban zone, with many passage and partly park zone.

# URBAN MIDDLE DISTANCE – PETROVARADIN CUP