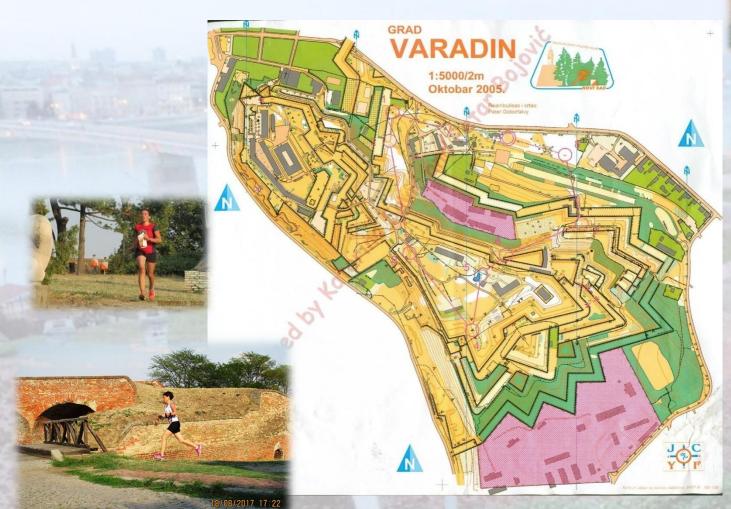

# URBAN MIDDLE DISTANCE – PETROVARADIN CUP

- Urban middle distance map— 1/4 000, e: 2m,
   ISSprOM 2019 standard, old fortress with many walls, passage and partly park zone.
- Middle distance map 1 /10 000, e: 5m, ISOM 2017 standard, hilly terrain with different type of forest.
- Sprint map 1/4 000, e: 2m, ISSprOM 2019
   standard, city center of Novi Sad, urban zone, with many passage and partly park zone.