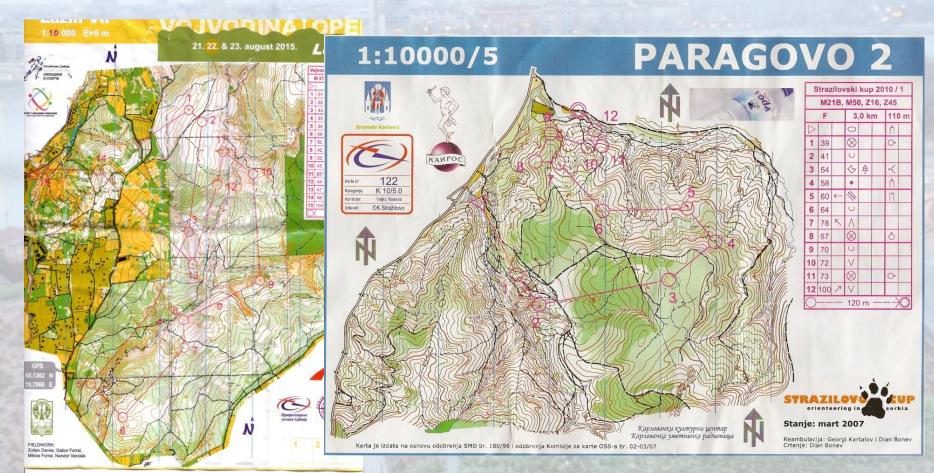

## MIDDLE DISTANCE and MODEL EVENT

- Urban middle distance map— 1/4 000, e: 2m,
   ISSprOM 2019 standard, old fortress with many walls, passage and partly park zone.
- Middle distance map 1 /10 000, e: 5m, ISOM 2017 standard, hilly terrain with different type of forest.
- Sprint map 1/4 000, e: 2m, ISSprOM 2019
   standard, city center of Novi Sad, urban zone, with many passage and partly park zone.